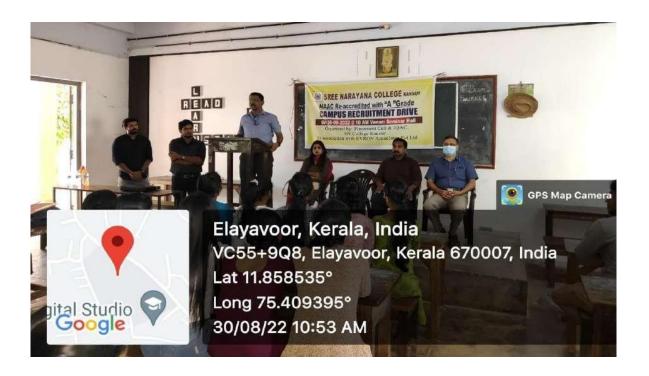

#### CAMPUS RECRUITMENT DRIVE ON 30-08-2022

Number of students Participated: 20

On 30-08-2022 @ 10 AM Venue: Seminar Hall

Organised by: Placement Cell & IQAC, SN College Kannur In association with EVRON Associates Pvt Ltd