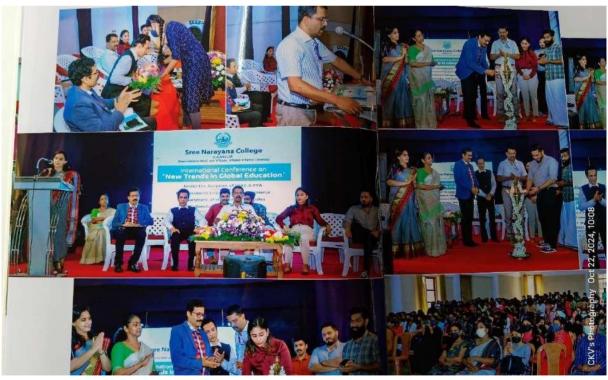

|
| 21.01.01                      | Commerce         | <b>P</b> -   |
| Dr Regetha PR<br>Amentha K.K. | ,                | March        |
| Ds. Amelia. R                 | #                | - Al         |
| sheeba.P.K                    | Malayalam        | She          |
| Bijali.P                      | Malayalam        | Bright.      |
| Vishny V5                     | Commerce         | 4            |
| Dr. Jisha Kumaren             | Zoology          |              |

#### **International Conference on New Trends in Global Education 30 March 2022**

The Programme was conducted on 30 th march 2022 for all the final year students for creating anawareness on the job opportunities and new trends in global education. Around 800 students were participated in the function.









### Career Expo 2022

The Programme was organized by SN College, Kannur. Several organizations participated in this programme



#### **Report of Competitive Exam Preparation Class**

Date: December 3, 2022

Venue: Sree Narayana College, Kannur, Room No. 86

Organized by: Committee for Competitive exam for entry in to service.

The inauguration ceremony of the Competitive Exam Preparation Class for aspiring candidates aiming for entry into public service took place on December 3, 2022, at Sree Narayana College, Kannur Roo No. 86. The event was attended by numerous dignitaries, students, and faculty members.

The ceremony began with a warm welcome address by [Committee for competitive exam for entry into service co- ordinator Dr. Aparna P. She highlighted the importance of rigorous prepar