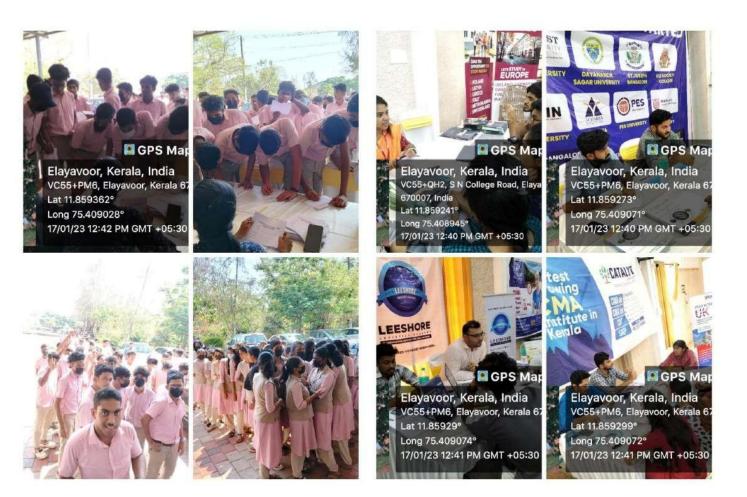

#### NAVANIRMAN EDUCATIONAL EXPO FOR BA, BSC, BCOM, BBA STUDENTS

#### **Higher Secondary Students on 17-01-2023**

Number of students Benefitted: 600

Sree Narayana College, Kannur conducted Nava Nirmal Education expo on 17 Jan 2023. Around 600 students from various disciplines attended the programme

#### **Higher Secondary Students on 17-01-2023**