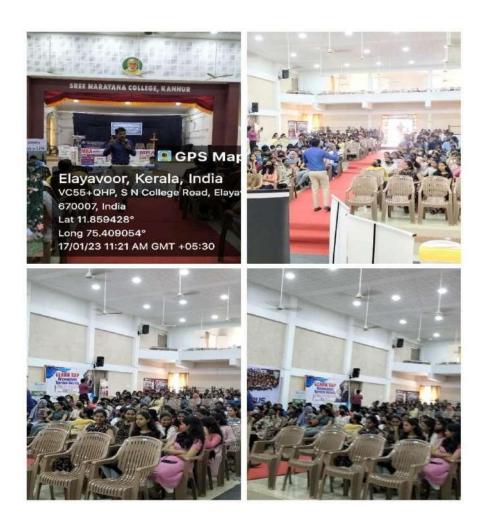

## NAVANIRMAN CAREER ORIENTATION SEMINAR for BA, BSC, BCOM, BBA STUDENTS on 17-01-2023