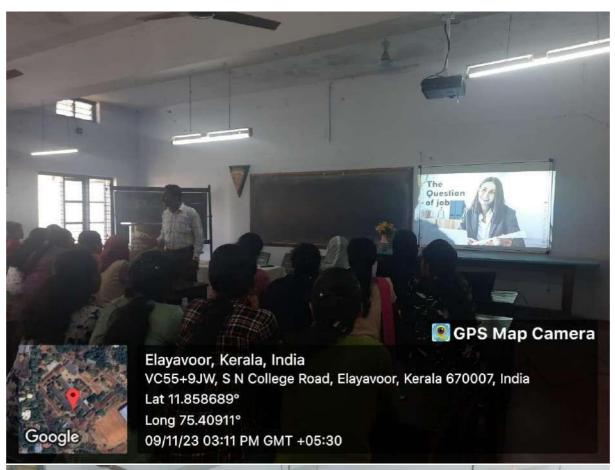

y cleared competitive exams also shared their success stories and study strategies.

The event concluded with a vote of thanks by Jency John, Assistant Professor, Department of Mathematics who expressed gratitude to the dignitaries, faculty members, and students for their presence and participation.

#### Conclusion:

The inauguration ceremony was a grand success, marking the beginning of a comprehensive training program aimed at equipping aspirants with the knowledge and skills needed to excel in competitive exams. The participants left the event motivated and enthusiastic, ready to embark on their journey toward public service.

Prepared by:
Dr. Aparna P
Assistant Professor and
Co ordinator, Committee for competitive exams for entry into service
Sree Narayana College, Kannur.















## RESEARCH METHODOLOGY AND DATA ANALYSIS WORK SHOPWORKSHOP 2022 MARCH 3 and 4

A workshop on research methodology and data analysis was conducted by SN College, Kannur in association with IQAC on 3 and 4 March 2022. The programme was inaugurated by Dr. Sabu, The Pro VC of Kannur University. Dr. Geetha anil, associate Prof of commerce, MG College Iritty has taken session. The programme was presided over by Dr. Ajayakumar, principal SN College. Dr. Swaroopa, NAM College, Kallikkandi also took one session.