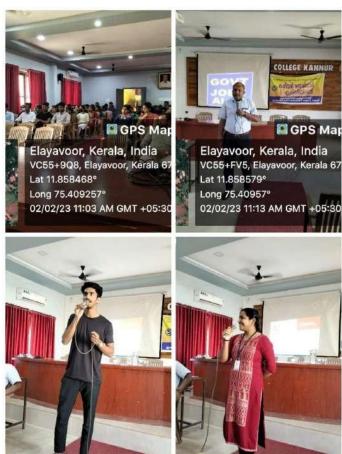

|

### SREE NARAYANA COLLEGE, KANNUR

THOTTADA P.O., KANNUR – 670 007, KERALA, INDIA
(Affiliated to Kannur University)

Established in 1960

NAAC ACCREDITED with 'A' Grade (CGPA 3.04)

### PLACEMENT CELL-2022-23



#### NAVANIRMAN EDUCATIONAL EXPO FOR BA, BSC, BCOM, BBA STUDENTS

#### **Higher Secondary Students on 17-01-2023**

Number of students Benefitted: 600

Sree Narayana College, Kannur conducted Nava Nirmal Education expo on 17 Jan 2023. Around 600 students from various disciplines attended the programme







#### NAVANIRMAN EDUCATIONAL EXPO FOR BA, BSC, BCOM, BBA STUDENTS

#### **Higher Secondary Students on 17-01-2023**





## NAVANIRMAN CAREER ORIENTATION SEMINAR for BA, BSC, BCOM, BBA STUDENTS on 17-01-2023



#### CAREER SEMINAR FOR BA, BSC, BCOM STUDENTS ON 02-02-2023





#### CAMPUS RECRUITMENT DRIVE ON 30-08-2022

Number of students Participated: 20



On 30-08-2022 @ 10 AM Venue: Seminar Hall

Organised by: Placement Cell & IQAC, SN College Kannur In association with EVRON Associates Pvt Ltd





# CAREER COUNSELLING SECTION For BA, BSC, BCOM students In collaboration with Un Academy





### CAREER COUNSELLING SECTION For BA, BSC students



# CAMPUS RECRUITMENT DRIVE

We, the Parisons Group, one of the leading FMCG brands in South India, is conducting a campus recruitment drive. Students, get ready here's your chance to be:

Territory
Sales In-Charge

Location: Kannur & Kasaragod

Sree Narayana College, Kannur



Interested Candidates

send Your Resume to: hr@parisons.com

For more details please contact 9061 062 627



### **APPLY NOW**

**Marketing