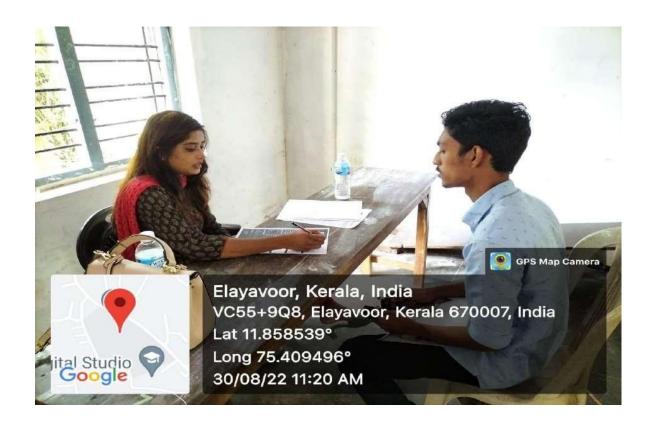

#### CAMPUS RECRUITMENT DRIVE ON 30-08-2022

Number of students Participated: 20

On 30-08-2022 @ 10 AM Venue: Seminar Hall

Organised by: Placement Cell & IQAC, SN College Kannur In association with EVRON Associates Pvt Ltd