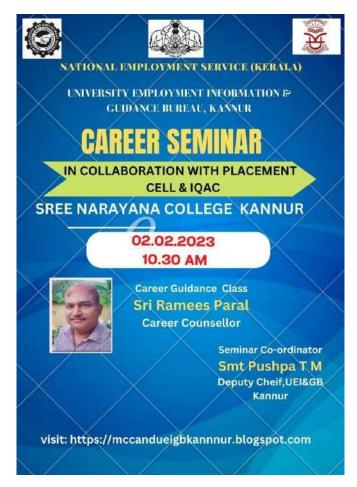

3  |

### SREE NARAYANA COLLEGE, KANNUR

THOTTADA P.O., KANNUR – 670 007, KERALA, INDIA
(Affiliated to Kannur University)

Established in 1960

NAAC ACCREDITED with 'A' Grade (CGPA 3.04)

### PLACEMENT CELL-2022-23



#### NAVANIRMAN EDUCATIONAL EXPO FOR BA, BSC, BCOM, BBA STUDENTS

#### **Higher Secondary Students on 17-01-2023**

Number of students Benefitted: 600

Sree Narayana College, Kannur conducted Nava Nirmal Education expo on 17 Jan 2023. Around 600 students from various disciplines attended the programme







#### NAVANIRMAN EDUCATIONAL EXPO FOR BA, BSC, BCOM, BBA STUDENTS

#### **Higher Secondary Students on 17-01-2023**





## NAVANIRMAN CAREER ORIENTATION SEMINAR for BA, BSC, BCOM, BBA STUDENTS on 17-01-2023



#### CAREER SEMINAR FOR BA, BSC, BCOM STUDENTS ON 02-02-2023





#### CAMPUS RECRUITMENT DRIVE ON 30-08-2022

Number of students Participated: 20



On 30-08-2022 @ 10 AM Venue: Seminar Hall

Organised by: Placement Cell & IQAC, SN College Kannur In association with EVRON Associates Pvt Ltd





# CAREER COUNSELLING SECTION For BA, BSC, BCOM students In collaboration with Un Academy





### CAREER COUNSELLING SECTION For BA, BSC students



# CAMPUS RECRUITMENT DRIVE

We, the Parisons Group, one of the leading FMCG brands in South India, is conducting a campus recruitment drive. Students, get ready here's your chance to be:

Territory
Sales In-Charge

Location: Kannur & Kasaragod

Sree Narayana College, Kannur



Interested Candidates

send Your Resume to: hr@parisons.com

For more details please contact 9061 062 627



### **APPLY NOW**

**Marketi